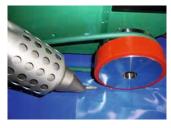

Simple to operate and very reliable because of robust design. Available for 20, 30 or 40 mm width welding seam.

| Technical data       |       |                  |
|----------------------|-------|------------------|
| Voltage              | V     | 230/120          |
| Frequency            | Hz    | 50/60            |
| Power consumption    | W     | 3400/2900        |
| Temperature          | °C    | 20-600           |
| Speed                | m/min | 0,5-12           |
| Air flow max. (20°C) | l/min | 500              |
| Air flow             | %     | 50–100 variable  |
| Noise level          | dB    | 50               |
| Size (Ixwxh)         | mm    | 460 x 360 x 310  |
| Weight               | kg    | 14 with 5 m cord |
| Markings             |       | CE               |
| Protection class I   |       | <b>(</b>         |