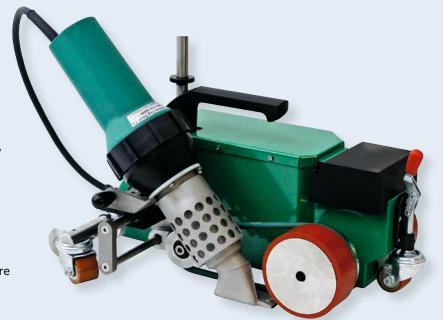

## Simple, robust, competitive

- for welding of coated fabrics, foils billboards, banners and tarps
- robust and mature technology
- automatic drive start system
- high welding speed
- economic and user-friendly
- adjustment of welding speed and temperature with potentiometer

Simple to operate and very reliable because of robust design. Available for 20, 30 or 40 mm width welding seam.

| Technical data       |       |                  |
|----------------------|-------|------------------|
| Voltage              | V     | 230/120          |
| Frequency            | Hz    | 50/60            |
| Power consumption    | W     | 3400/2900        |
| Temperature          | °C    | 20-600           |
| Speed                | m/min | 0,5-12           |
| Air flow max. (20°C) | l/min | 500              |
| Air flow             | %     | 50–100 variable  |
| Noise level          | dB    | 50               |
| Size (Ixwxh)         | mm    | 460 x 360 x 310  |
| Weight               | kg    | 14 with 5 m cord |
| Markings             |       | CE               |
| Protection class I   |       | <b>(</b>         |